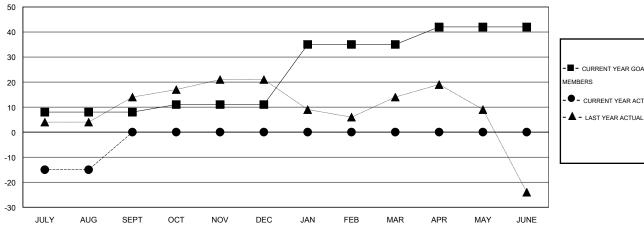

#### GOALS AND ACTUAL MEMBERS CUMULATIVE

| <b>=</b> - c | CURRENT YEAR GOALS FOR NEW |
|--------------|----------------------------|
| IEMBE        | RS                         |

CURRENT YEAR ACTUAL MEMBERS

- LAST YEAR ACTUAL MEMBERS

| DROPPED CLUBS: 0 |    |
|------------------|----|
| DROPPED MEMBERS  |    |
| DECEASED         | 4  |
| CLUB CANCELLED   | 0  |
| OTHER            | 19 |
| TOTAL            | 23 |